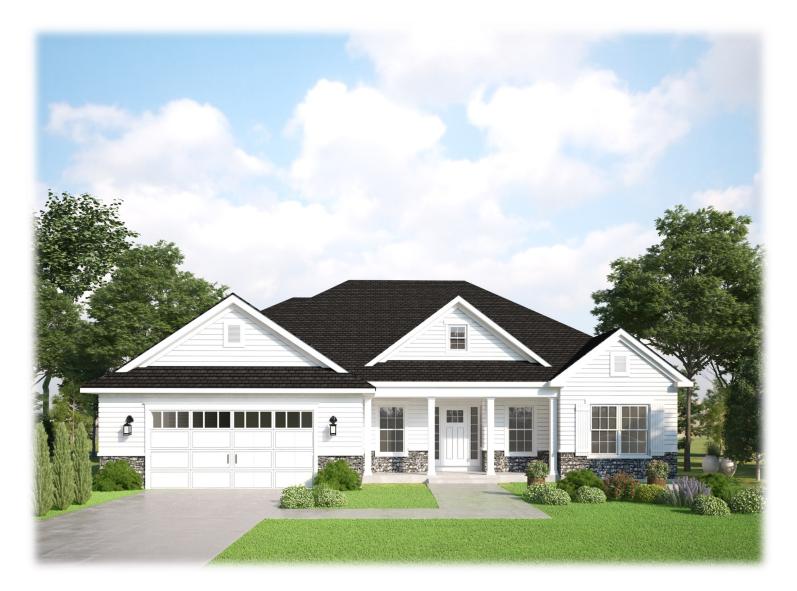

## The Carson

3 Bedroom \*Den \*2 Full Baths \* Front Porch \* 2232 Sq/ft

Floor plans, elevations, specifications and dimensions depicted herein are for sales purposes only and are believed to be correct, accuracy cannot be guaranteed and are subject to change without notice. It is understood by both parties that this illustrates available options not included in the standard features. Refer to option addendum for specific option pricing. This diagram may illustrate options not chosen by the purchaser. Square footage and rooms sizes are approximate.