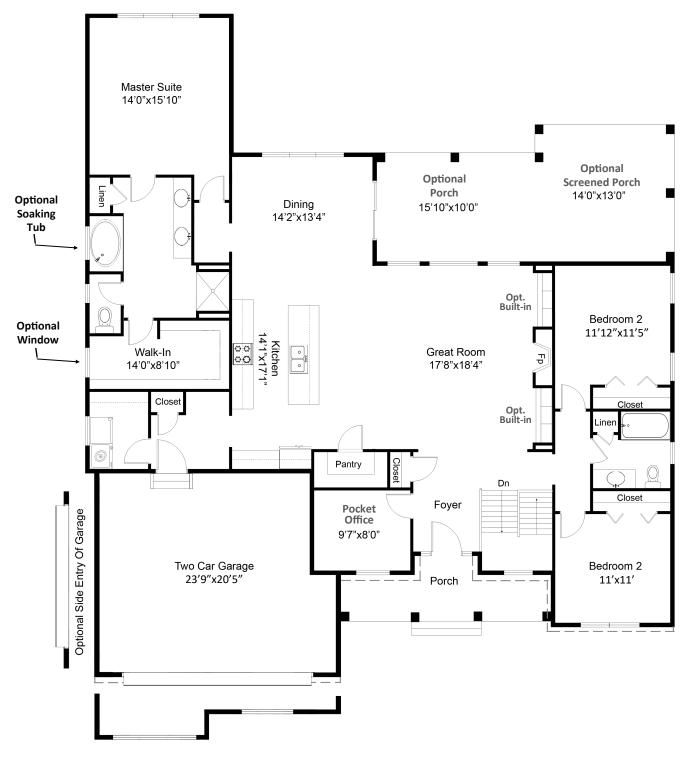

## The Carson

3 Bedroom \*Den \*2 Full Baths \* Front Porch \* 2232 Sq/ft

Floor plans, elevations, specifications and dimensions depicted herein are for sales purposes only and are believed to be correct, accuracy cannot be guaranteed and are subject to change without notice. It is understood by both parties that this illustrates available options not included in the standard features. Refer to option addendum for specific option pricing. This diagram may illustrate options not chosen by the purchaser. Square footage and rooms sizes are approximate.