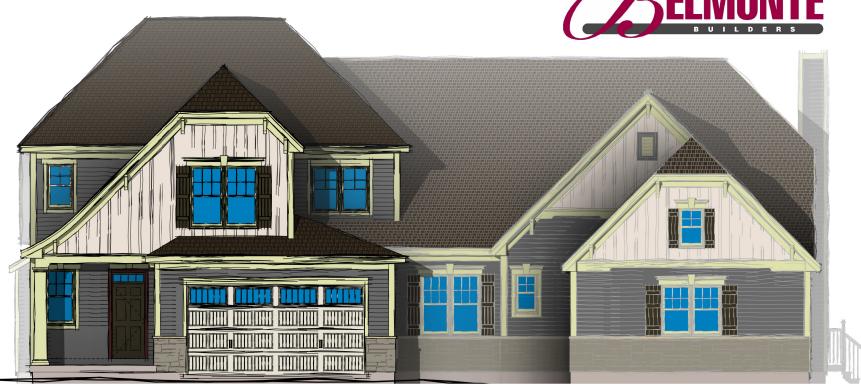

## REGATTA VIEW CARRAIGE HOMES

© Copyright 2019, Belmonte Builders Inc

1251 SF 2692 SF

HEATED AREA - LEFT
IRST FLOOR HEATED - LEFT 1442 SF

FIRST FLOOR HEATED - LEFT SECOND FLOOR HEATED - LEFT Grand total

All Information Is For Illustrative Purposes Only And May Include Features And Options That Are Not Part Of The Contract. Refer To Contract Documents For Specific Details. All Information Contained Herein Is The Sole Property Of Belmonte Builders, Inc And Protected Under The Architectural Works Copyright Protection Act And Subsequent Amendments And Shall Not Be Reproduced In Any Form.

STATS:
Width-32'
Depth-60'
3 Bedrooms
1st Floor Master
2 1/2 Baths
Popula Poom / Po

First Floor

Second Floor