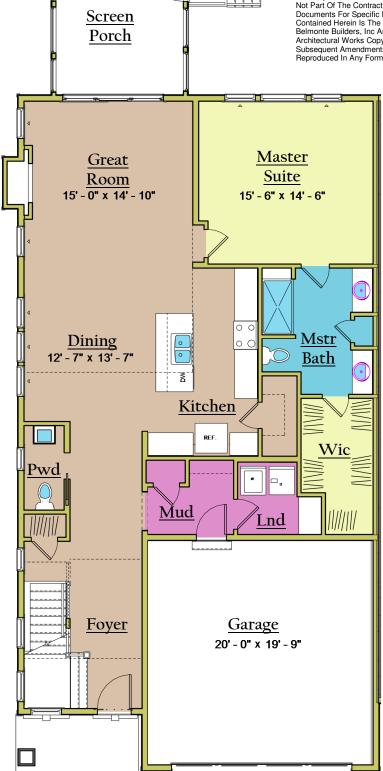

## REGATTA VIEW CARRAIGE HOMES

© Copyright 2019, Belmonte Builders Inc

1251 SF 2692 SF

HEATED AREA - LEFT
IRST FLOOR HEATED - LEFT 1442 SF

FIRST FLOOR HEATED - LEFT SECOND FLOOR HEATED - LEFT Grand total

All Information Is For Illustrative Purposes Only And May Include Features And Options That Are Not Part Of The Contract. Refer To Contract Documents For Specific Details. All Information Contained Herein Is The Sole Property Of Belmonte Builders, Inc And Protected Under The Architectural Works Copyright Protection Act And Subsequent Amendments And Shall Not Be Reproduced In Any Form.

STATS:
Width-32'
Depth-60'
3 Bedrooms
1st Floor Master
2 1/2 Baths
Popula Poom / Po

First Floor

Second Floor