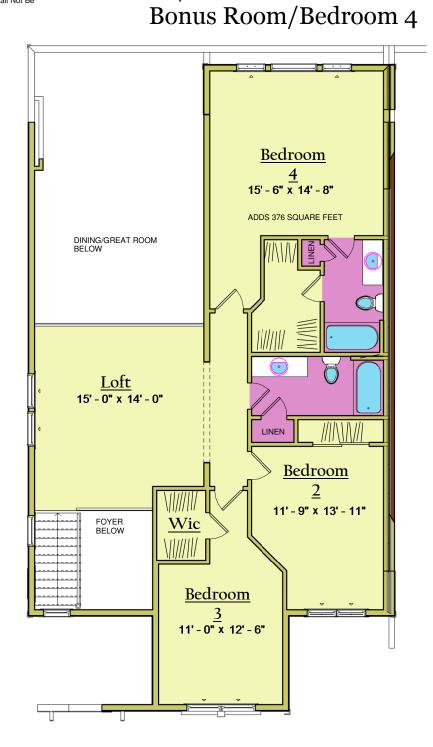

## REGATTA VIEW CARRAIGE HOMES

© Copyright 2019, Belmonte Builders Inc

1251 SF 2692 SF

HEATED AREA - LEFT
IRST FLOOR HEATED - LEFT 1442 SF

FIRST FLOOR HEATED - LEFT SECOND FLOOR HEATED - LEFT Grand total

All Information Is For Illustrative Purposes Only And May Include Features And Options That Are Not Part Of The Contract. Refer To Contract Documents For Specific Details. All Information Contained Herein Is The Sole Property Of Belmonte Builders, Inc And Protected Under The Architectural Works Copyright Protection Act And Subsequent Amendments And Shall Not Be Reproduced In Any Form.

STATS:
Width-32'
Depth-60'
3 Bedrooms
1st Floor Master
2 1/2 Baths
Popula Poom / Po

First Floor

Second Floor